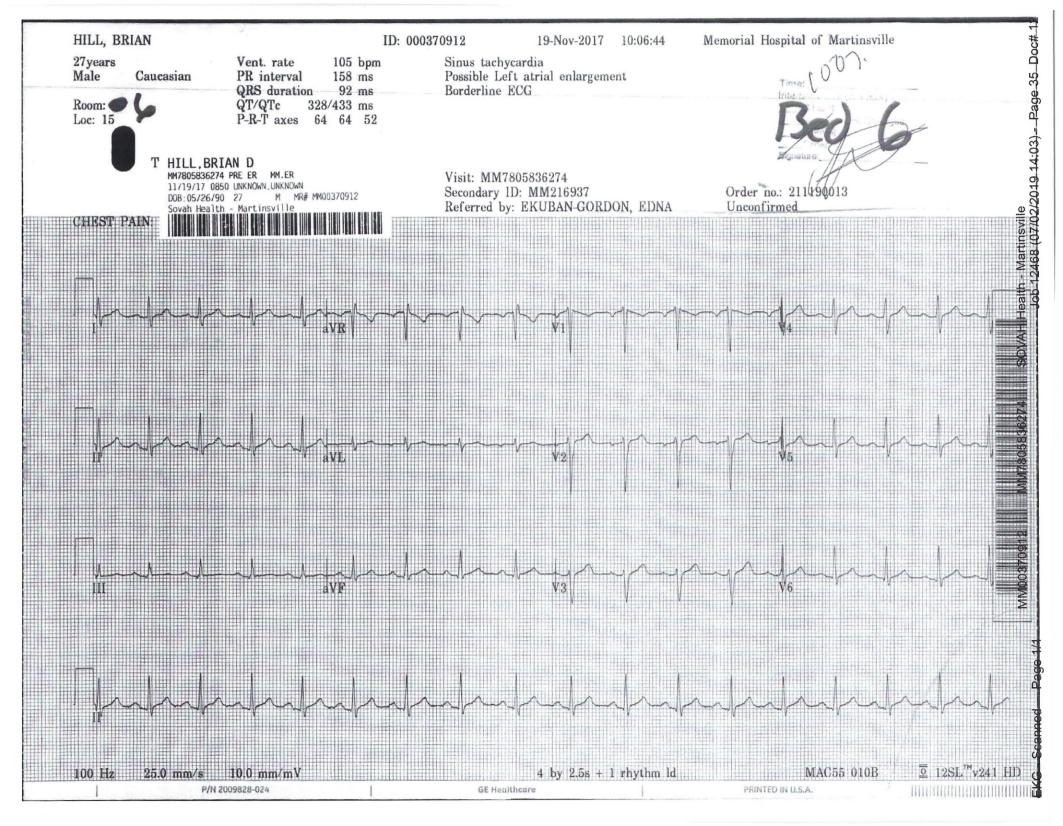

#### Procedures

Blood Sugar, 12 Lead EKG, Laceration

| Verified May 26, 1990 Critical value glucose 459reported read back to reporting lab personnel, and reported to Dr. Edna Ekuban-Gordon MD. 11/19                                                                                                                                                                                                                                     |     |
|-------------------------------------------------------------------------------------------------------------------------------------------------------------------------------------------------------------------------------------------------------------------------------------------------------------------------------------------------------------------------------------|-----|
| 10:59 Assist provider with laceration repair Set up tray. 11/19                                                                                                                                                                                                                                                                                                                     | mkk |
| 11:53 Troncoso, Priscilla, RN is Primary Nurse.                                                                                                                                                                                                                                                                                                                                     | pt3 |
| Administered Medications: 11/19                                                                                                                                                                                                                                                                                                                                                     |     |
| 10:59 Drug: NS 0.9% 1000 ml Route: IV; Rate: 999 mL/hr; Site: right arm; 11/19                                                                                                                                                                                                                                                                                                      | mkk |
| 12:59 Follow up: Response: No adverse reaction; IV Status: Completed infusion 11/19                                                                                                                                                                                                                                                                                                 | pt3 |
| 11:02 Drug: NovoLIN R 7 units {Co-Signature: mkk (Michaela Karet RN).} Route: IVP; Site: right arm;                                                                                                                                                                                                                                                                                 | 11  |
| 11/19<br>12:58 Follow up: Response: No adverse reaction                                                                                                                                                                                                                                                                                                                             | pt3 |
| Point of Care Testing: Blood Glucose: 11/19                                                                                                                                                                                                                                                                                                                                         |     |
| 09:40 Glucose Value: 489;<br>11/19                                                                                                                                                                                                                                                                                                                                                  | mkk |
| 09:43 Glucose Value: 435;<br>11/19                                                                                                                                                                                                                                                                                                                                                  | mkk |
| 09:40 test repeated Ranges:                                                                                                                                                                                                                                                                                                                                                         | mkk |
| Output: 11/19                                                                                                                                                                                                                                                                                                                                                                       |     |
| 11:28 Urine: 600ml (Voided); Total: 600ml.                                                                                                                                                                                                                                                                                                                                          | dab |
| Outcome: 11/19                                                                                                                                                                                                                                                                                                                                                                      |     |
| 12:14 Discharge ordered by Provider. 11/19                                                                                                                                                                                                                                                                                                                                          | eeg |
| 12:57 Discharged to home ambulatory, with family. 12:57 Instructions given to patient, parent, Instructed on discharge instructions. follow up and referral plans. Patient and/or family voiced understanding of instructions using teach back method. 12:57 The patients' shirt, pants, shoes, socks and underwear were sent with the patient. 12:57 Discharge Assessment: Patient | pt3 |
| 12:57 Discharge Assessment: Patient has no functional deficits. 12:57 Discontinued IV lock intact, bleeding controlled, pressure dressing applied, No redness/swelling at site.                                                                                                                                                                                                     |     |
| 11/19<br>13:24 Patient left the ED.                                                                                                                                                                                                                                                                                                                                                 | jkp |
| Signatures: Harrison, Rindi, RN RN 11                                                                                                                                                                                                                                                                                                                                               |     |

| 09:08 BP 131 / 76; Pulse 118; Resp 20; Temp 98.2; Pulse Ox 97%; Weight 91.63 kg; Height 5 ft. 10 in. (177.80 cm); 11/19                                                                                                                                                                                                                                                                                                                                                                                                                                                                                                                                                                                                                                                                                                                                                                                    | 11  |
|------------------------------------------------------------------------------------------------------------------------------------------------------------------------------------------------------------------------------------------------------------------------------------------------------------------------------------------------------------------------------------------------------------------------------------------------------------------------------------------------------------------------------------------------------------------------------------------------------------------------------------------------------------------------------------------------------------------------------------------------------------------------------------------------------------------------------------------------------------------------------------------------------------|-----|
| 09:46<br>11/19                                                                                                                                                                                                                                                                                                                                                                                                                                                                                                                                                                                                                                                                                                                                                                                                                                                                                             | mkk |
| 10:59 BP 124 / 73; Pulse 93; Resp 18; Pulse Ox 100% on R/A; 11/19                                                                                                                                                                                                                                                                                                                                                                                                                                                                                                                                                                                                                                                                                                                                                                                                                                          | mkk |
| 12:57 BP 119 / 67; Pulse 97; Resp 19; Pulse Ox 98% on R/A; 11/19                                                                                                                                                                                                                                                                                                                                                                                                                                                                                                                                                                                                                                                                                                                                                                                                                                           | pt3 |
| 09:08 Body Mass Index 28.98 (91.63 kg, 177.80 cm) 11/19                                                                                                                                                                                                                                                                                                                                                                                                                                                                                                                                                                                                                                                                                                                                                                                                                                                    | 11  |
| 09:46 patient has OCD and had to do his "routines" prior to coming, has been about 4 hours since injury occured                                                                                                                                                                                                                                                                                                                                                                                                                                                                                                                                                                                                                                                                                                                                                                                            | mkk |
| Glasgow Coma Score:<br>11/19                                                                                                                                                                                                                                                                                                                                                                                                                                                                                                                                                                                                                                                                                                                                                                                                                                                                               |     |
| 12:16 Eye Response: spontaneous(4). Verbal Response: oriented(5). Motor Response: obeys commands(6). Total: 15.                                                                                                                                                                                                                                                                                                                                                                                                                                                                                                                                                                                                                                                                                                                                                                                            | eeg |
| Laceration: 11/19                                                                                                                                                                                                                                                                                                                                                                                                                                                                                                                                                                                                                                                                                                                                                                                                                                                                                          |     |
| 12:11 Wound Repair of 3cm (1.2in) subcutaneous laceration to forehead. Linear shaped. No foreign body noted. Distal neuro/vascular/tendon intact. Anesthesia: Wound infiltrated with 3 mls of 1% lidocaine w/ Epi. Wound prep: Simple cleansing with betadine. Skin closed with 6 1-0 Prolene using Staple gun. Dressed with pressure dressing. Patient tolerated well.                                                                                                                                                                                                                                                                                                                                                                                                                                                                                                                                    | eeg |
| MDM:<br>11/19<br>09:27 MSE Initiated by Provider.                                                                                                                                                                                                                                                                                                                                                                                                                                                                                                                                                                                                                                                                                                                                                                                                                                                          |     |
| -                                                                                                                                                                                                                                                                                                                                                                                                                                                                                                                                                                                                                                                                                                                                                                                                                                                                                                          | eeg |
| 11/19 12:12 Differential diagnosis: abrasion, closed head injury, concussion, contusion, dislocation, fracture, laceration, multiple trauma, sprain, Substance abuse. Data reviewed: vital signs, nurses notes, lab test result(s), radiologic studies. Data interpreted: Cardiac monitor: Normal rate. Counseling: I had a detailed discussion with the patient and/or guardian regarding: the historical points, exam findings, and any diagnostic results supporting the discharge/admit diagnosis, lab results, radiology results, the need for outpatient follow up, to return to the emergency department if symptoms worsen or persist or if there are any questions or concerns that arise at home. Response to treatment: the patient's symptoms have markedly improved after treatment.                                                                                                          | eeg |
| 11/19 12:12 Differential diagnosis: abrasion, closed head injury, concussion, contusion, dislocation, fracture, laceration, multiple trauma, sprain, Substance abuse. Data reviewed: vital signs, nurses notes, lab test result(s), radiologic studies. Data interpreted: Cardiac monitor: Normal rate. Counseling: I had a detailed discussion with the patient and/or guardian regarding: the historical points, exam findings, and any diagnostic results supporting the discharge/admit diagnosis, lab results, radiology results, the need for outpatient follow up, to return to the emergency department if symptoms worsen or persist or if there are any questions or concerns that arise at home. Response to treatment: the patient's symptoms have markedly improved after treatment.  11/19 09:46 Order name: POC GLU; Complete Time: 09:57                                                   |     |
| 11/19 12:12 Differential diagnosis: abrasion, closed head injury, concussion, contusion, dislocation, fracture, laceration, multiple trauma, sprain, Substance abuse. Data reviewed: vital signs, nurses notes, lab test result(s), radiologic studies. Data interpreted: Cardiac monitor: Normal rate. Counseling: I had a detailed discussion with the patient and/or guardian regarding: the historical points, exam findings, and any diagnostic results supporting the discharge/admit diagnosis, lab results, radiology results, the need for outpatient follow up, to return to the emergency department if symptoms worsen or persist or if there are any questions or concerns that arise at home. Response to treatment: the patient's symptoms have markedly improved after treatment.  11/19 09:46 Order name: POC GLU; Complete Time: 09:57 11/19 09:56 Order name: CMP; Complete Time: 10:53 | eeg |
| 11/19 12:12 Differential diagnosis: abrasion, closed head injury, concussion, contusion, dislocation, fracture, laceration, multiple trauma, sprain, Substance abuse. Data reviewed: vital signs, nurses notes, lab test result(s), radiologic studies. Data interpreted: Cardiac monitor: Normal rate. Counseling: I had a detailed discussion with the patient and/or guardian regarding: the historical points, exam findings, and any diagnostic results supporting the discharge/admit diagnosis, lab results, radiology results, the need for outpatient follow up, to return to the emergency department if symptoms worsen or persist or if there are any questions or concerns that arise at home. Response to treatment: the patient's symptoms have markedly improved after treatment.  11/19 09:46 Order name: POC GLU; Complete Time: 09:57 11/19                                             | eeg |