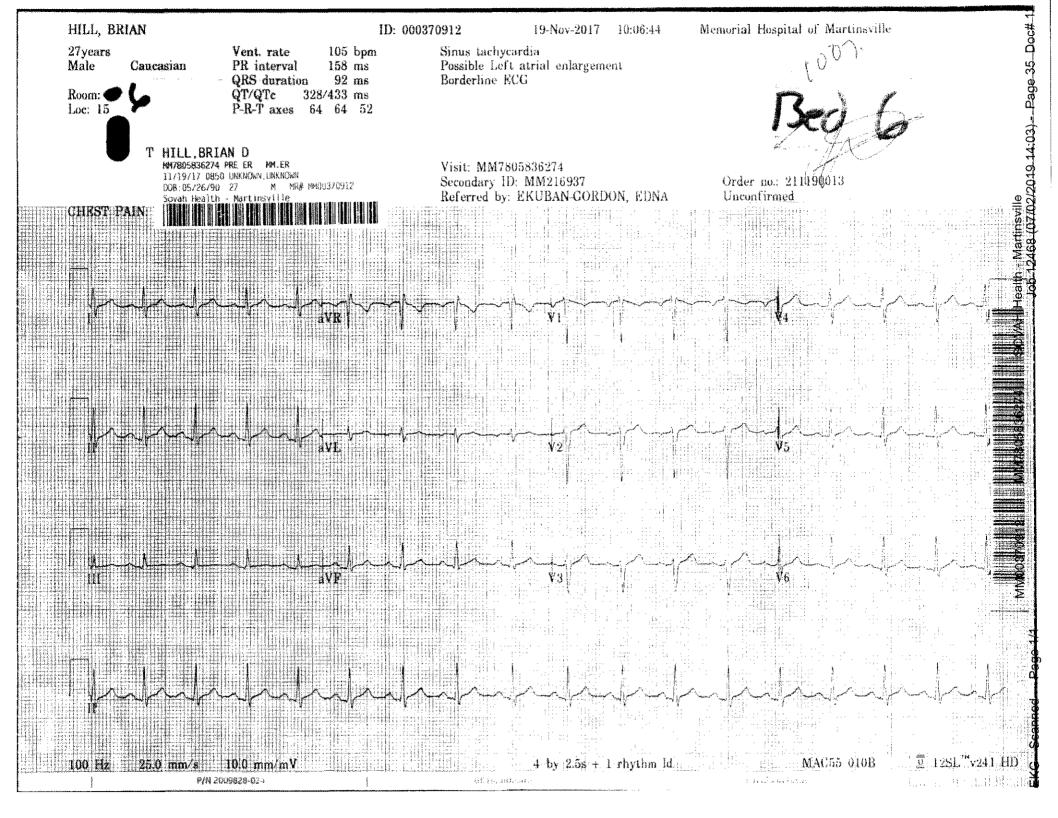

#### Procedures

Blood Sugar, 12 Lead EKG, Laceration

| Verified May 26, 1990 Critical value glucose 459reported read back to reporting lab personnel, and reported to Dr. Edna Ekuban-Gordon MD. 11/19                                                                                                                                                                                                                                     |     |
|-------------------------------------------------------------------------------------------------------------------------------------------------------------------------------------------------------------------------------------------------------------------------------------------------------------------------------------------------------------------------------------|-----|
| 10:59 Assist provider with laceration repair Set up tray. 11/19                                                                                                                                                                                                                                                                                                                     | mkk |
| 11:53 Troncoso, Priscilla, RN is Primary Nurse.                                                                                                                                                                                                                                                                                                                                     | pt3 |
| Administered Medications: 11/19                                                                                                                                                                                                                                                                                                                                                     |     |
| 10:59 Drug: NS 0.9% 1000 ml Route: IV; Rate: 999 mL/hr; Site: right arm; 11/19                                                                                                                                                                                                                                                                                                      | mkk |
| 12:59 Follow up: Response: No adverse reaction; IV Status: Completed infusion 11/19                                                                                                                                                                                                                                                                                                 | pt3 |
| 11:02 Drug: NovoLIN R 7 units {Co-Signature: mkk (Michaela Karet RN).} Route: IVP; Site: right arm;                                                                                                                                                                                                                                                                                 | 11  |
| 11/19<br>12:58 Follow up: Response: No adverse reaction                                                                                                                                                                                                                                                                                                                             | pt3 |
| Point of Care Testing: Blood Glucose: 11/19                                                                                                                                                                                                                                                                                                                                         |     |
| 09:40 Glucose Value: 489;<br>11/19                                                                                                                                                                                                                                                                                                                                                  | mkk |
| 09:43 Glucose Value: 435;<br>11/19                                                                                                                                                                                                                                                                                                                                                  | mkk |
| 09:40 test repeated Ranges:                                                                                                                                                                                                                                                                                                                                                         | mkk |
| Output: 11/19                                                                                                                                                                                                                                                                                                                                                                       |     |
| 11:28 Urine: 600ml (Voided); Total: 600ml.                                                                                                                                                                                                                                                                                                                                          | dab |
| Outcome: 11/19                                                                                                                                                                                                                                                                                                                                                                      |     |
| 12:14 Discharge ordered by Provider. 11/19                                                                                                                                                                                                                                                                                                                                          | eeg |
| 12:57 Discharged to home ambulatory, with family. 12:57 Instructions given to patient, parent, Instructed on discharge instructions. follow up and referral plans. Patient and/or family voiced understanding of instructions using teach back method. 12:57 The patients' shirt, pants, shoes, socks and underwear were sent with the patient. 12:57 Discharge Assessment: Patient | pt3 |
| 12:57 Discharge Assessment: Patient has no functional deficits. 12:57 Discontinued IV lock intact, bleeding controlled, pressure dressing applied, No redness/swelling at site.                                                                                                                                                                                                     |     |
| 11/19<br>13:24 Patient left the ED.                                                                                                                                                                                                                                                                                                                                                 | jkp |
| Signatures: Harrison, Rindi, RN RN 11                                                                                                                                                                                                                                                                                                                                               |     |

| 09:08 BP 131 / 76; Pulse 118; Resp 20; Temp 98.2; Pulse Ox 97%; Weight 91.63 kg; Height 5 ft. 10 in. (177.80 cm); 11/19                                                                                                                                                                                                                                                                                                                                                                                                                                                                                                                                                                                                                                                                                                                                                                                    | 11  |
|------------------------------------------------------------------------------------------------------------------------------------------------------------------------------------------------------------------------------------------------------------------------------------------------------------------------------------------------------------------------------------------------------------------------------------------------------------------------------------------------------------------------------------------------------------------------------------------------------------------------------------------------------------------------------------------------------------------------------------------------------------------------------------------------------------------------------------------------------------------------------------------------------------|-----|
| 09:46<br>11/19                                                                                                                                                                                                                                                                                                                                                                                                                                                                                                                                                                                                                                                                                                                                                                                                                                                                                             | mkk |
| 10:59 BP 124 / 73; Pulse 93; Resp 18; Pulse Ox 100% on R/A; 11/19                                                                                                                                                                                                                                                                                                                                                                                                                                                                                                                                                                                                                                                                                                                                                                                                                                          | mkk |
| 12:57 BP 119 / 67; Pulse 97; Resp 19; Pulse Ox 98% on R/A; 11/19                                                                                                                                                                                                                                                                                                                                                                                                                                                                                                                                                                                                                                                                                                                                                                                                                                           | pt3 |
| 09:08 Body Mass Index 28.98 (91.63 kg, 177.80 cm) 11/19                                                                                                                                                                                                                                                                                                                                                                                                                                                                                                                                                                                                                                                                                                                                                                                                                                                    | 11  |
| 09:46 patient has OCD and had to do his "routines" prior to coming, has been about 4 hours since injury occured                                                                                                                                                                                                                                                                                                                                                                                                                                                                                                                                                                                                                                                                                                                                                                                            | mkk |
| Glasgow Coma Score:<br>11/19                                                                                                                                                                                                                                                                                                                                                                                                                                                                                                                                                                                                                                                                                                                                                                                                                                                                               |     |
| 12:16 Eye Response: spontaneous(4). Verbal Response: oriented(5). Motor Response: obeys commands(6). Total: 15.                                                                                                                                                                                                                                                                                                                                                                                                                                                                                                                                                                                                                                                                                                                                                                                            | eeg |
| Laceration: 11/19                                                                                                                                                                                                                                                                                                                                                                                                                                                                                                                                                                                                                                                                                                                                                                                                                                                                                          |     |
| 12:11 Wound Repair of 3cm (1.2in) subcutaneous laceration to forehead. Linear shaped. No foreign body noted. Distal neuro/vascular/tendon intact. Anesthesia: Wound infiltrated with 3 mls of 1% lidocaine w/ Epi. Wound prep: Simple cleansing with betadine. Skin closed with 6 1-0 Prolene using Staple gun. Dressed with pressure dressing. Patient tolerated well.                                                                                                                                                                                                                                                                                                                                                                                                                                                                                                                                    | eeg |
| MDM:<br>11/19<br>09:27 MSE Initiated by Provider.                                                                                                                                                                                                                                                                                                                                                                                                                                                                                                                                                                                                                                                                                                                                                                                                                                                          |     |
| -                                                                                                                                                                                                                                                                                                                                                                                                                                                                                                                                                                                                                                                                                                                                                                                                                                                                                                          | eeg |
| 11/19 12:12 Differential diagnosis: abrasion, closed head injury, concussion, contusion, dislocation, fracture, laceration, multiple trauma, sprain, Substance abuse. Data reviewed: vital signs, nurses notes, lab test result(s), radiologic studies. Data interpreted: Cardiac monitor: Normal rate. Counseling: I had a detailed discussion with the patient and/or guardian regarding: the historical points, exam findings, and any diagnostic results supporting the discharge/admit diagnosis, lab results, radiology results, the need for outpatient follow up, to return to the emergency department if symptoms worsen or persist or if there are any questions or concerns that arise at home. Response to treatment: the patient's symptoms have markedly improved after treatment.                                                                                                          | eeg |
| 11/19 12:12 Differential diagnosis: abrasion, closed head injury, concussion, contusion, dislocation, fracture, laceration, multiple trauma, sprain, Substance abuse. Data reviewed: vital signs, nurses notes, lab test result(s), radiologic studies. Data interpreted: Cardiac monitor: Normal rate. Counseling: I had a detailed discussion with the patient and/or guardian regarding: the historical points, exam findings, and any diagnostic results supporting the discharge/admit diagnosis, lab results, radiology results, the need for outpatient follow up, to return to the emergency department if symptoms worsen or persist or if there are any questions or concerns that arise at home. Response to treatment: the patient's symptoms have markedly improved after treatment.  11/19 09:46 Order name: POC GLU; Complete Time: 09:57                                                   |     |
| 11/19 12:12 Differential diagnosis: abrasion, closed head injury, concussion, contusion, dislocation, fracture, laceration, multiple trauma, sprain, Substance abuse. Data reviewed: vital signs, nurses notes, lab test result(s), radiologic studies. Data interpreted: Cardiac monitor: Normal rate. Counseling: I had a detailed discussion with the patient and/or guardian regarding: the historical points, exam findings, and any diagnostic results supporting the discharge/admit diagnosis, lab results, radiology results, the need for outpatient follow up, to return to the emergency department if symptoms worsen or persist or if there are any questions or concerns that arise at home. Response to treatment: the patient's symptoms have markedly improved after treatment.  11/19 09:46 Order name: POC GLU; Complete Time: 09:57 11/19 09:56 Order name: CMP; Complete Time: 10:53 | eeg |
| 11/19 12:12 Differential diagnosis: abrasion, closed head injury, concussion, contusion, dislocation, fracture, laceration, multiple trauma, sprain, Substance abuse. Data reviewed: vital signs, nurses notes, lab test result(s), radiologic studies. Data interpreted: Cardiac monitor: Normal rate. Counseling: I had a detailed discussion with the patient and/or guardian regarding: the historical points, exam findings, and any diagnostic results supporting the discharge/admit diagnosis, lab results, radiology results, the need for outpatient follow up, to return to the emergency department if symptoms worsen or persist or if there are any questions or concerns that arise at home. Response to treatment: the patient's symptoms have markedly improved after treatment.  11/19 09:46 Order name: POC GLU; Complete Time: 09:57 11/19                                             | eeg |