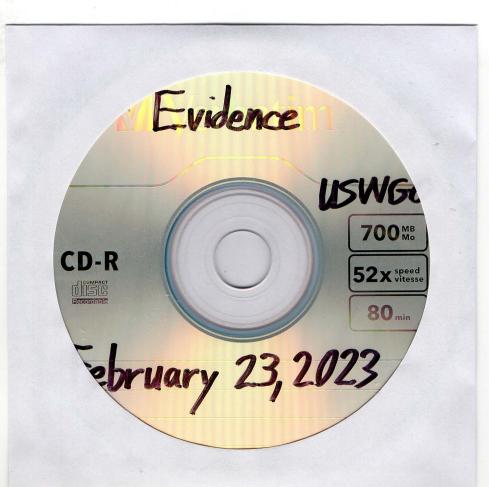

So I am mailing you a CD-ROM Disc with the following pieces of evidence. I will point to the most important files to prove to you my claims against Judge Giles Carter Greer. My complaint with the evidence included proves that this Judge needs to be inquired, there needs to be some kind of action, whatever action your commission is authorized to take. This judge is refusing to enforce his own court orders. This judge is refusing to do his duty, he is refusing to give due process of any kind, he ignores evidence, and he is allowing contempt of court multiple times from one party in the case.