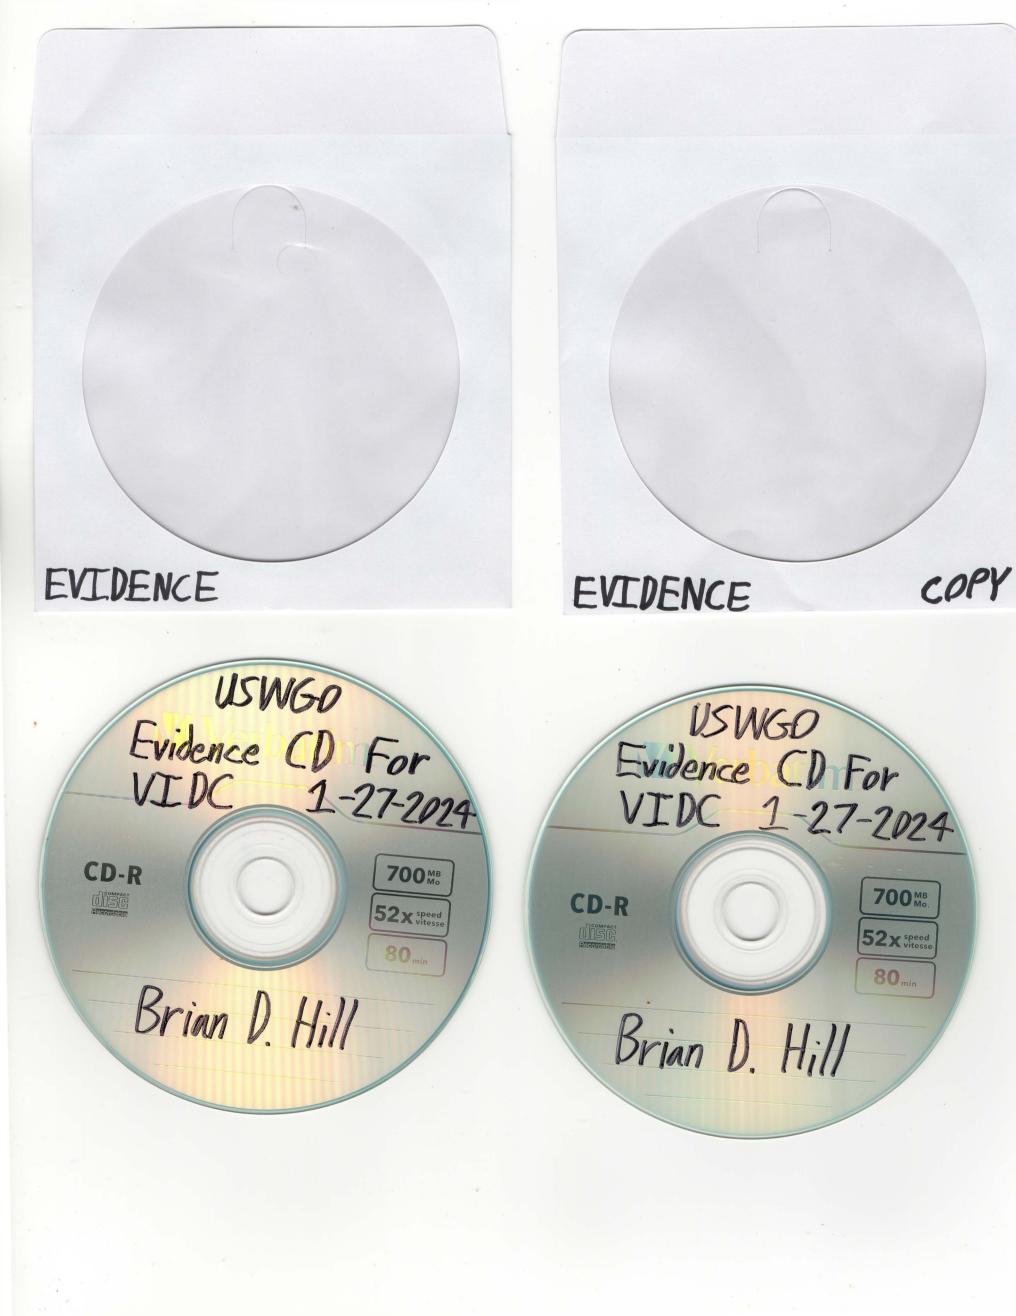

MEMORANDUM OF BRIAN DAVID HILL IN SUPPORT OF "Virginia Indigent Defense Commission Standards of Practice of Indigent Defense Counsel Complaint Form" DATED JANUARY 27, 2024.

I, Brian David Hill, shall type up this memorandum and Declaration/Affidavit in support of my complaint noted herein, my filing of "Virginia Indigent Defense Commission Standards of Practice of Indigent Defense Counsel Complaint Form", dated January 27, 2024, against Attorney Fred Dempsey Smith (Fred D. Smith). My statements are under oath, but I recommend to the Virginia Indigent Defense Commission to thoroughly investigate my claims and the evidence I am filing in support of my complaint. I recommend that witnesses be contacted (*Justin Hill Asst. Attorney General, Roberta Hill, Stella Forinash, Kenneth Forinash, Jeanie Nunn (Clerk)*) who may know something in support of my complaint and may better clarify the situation as to what is going on here, and bring more light to darkness as to what is going on here.